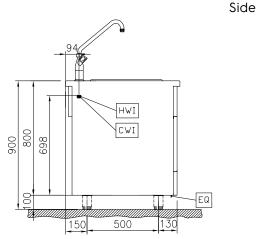

# Front

EQ

Top

CWI1 = Cold Water inlet 1 (cleaning)

D = Drain

HWI = Hot water inlet

# Water:

Inlet water line size:

588299 (MAZAHAD3OO) 3/4" Drain line size: 1" Incoming Cold/hot Water line size: 3/4"

# **Key Information:**

External dimensions, Width: 400 mm
External dimensions, Depth: 800 mm
External dimensions, Height: 800 mm
Net weight: 28 kg