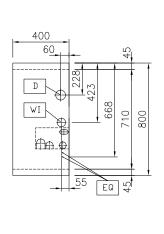

# Front

EQ

Top

CWI1 = Cold Water inlet 1 (cleaning)

D = Drain

HWI = Hot water inlet

# Water:

Inlet water line size:

588299 (MAZAHAD3OO) 3/4" Drain line size: 1" Incoming Cold/hot Water line size: 3/4"

# **Key Information:**

External dimensions, Width: 400 mm
External dimensions, Depth: 800 mm
External dimensions, Height: 800 mm
Net weight: 28 kg